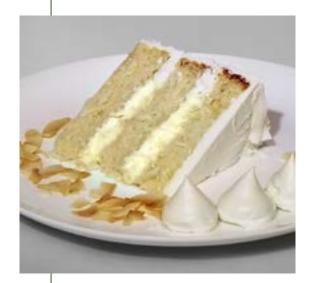

## Coconut Dreams

White Cake layered with toasted coconut cream filling and coconut infused buttercream, dressed with fresh coconut flakes, this cake is a trip.