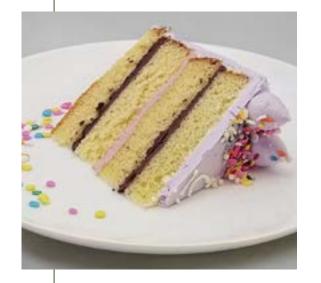

# Birthday Cake

Yellow, White or Chocolate cake with Strawberry and Chocolate buttercream and custom greeting.

9 inch Serves 20 – 25 ...... \$55